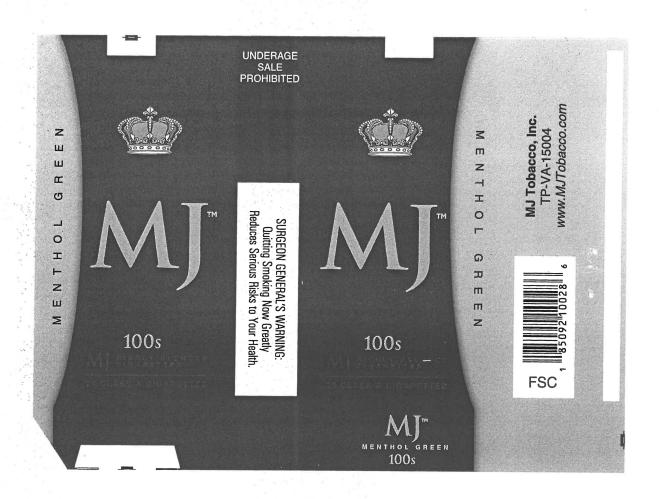

2. MJ brand cigarettes will be sold in two (2) soft pack and two (2) hard box brand styles. Firebird requests that the following four (4) styles be included in the Plan:

MJ Menthol Green 100's (Soft), MJ Menthol Gold 100's (Soft), MJ Menthol Green Kings Box, and MJ Menthol Gold Kings Box.

The warnings will appear exactly as shown on the sample packs and cartons for the MJ and Seminole brands submitted with my February 4, 2011 letter.

Firebird does not advertise at this time. Should Firebird later decide to advertise, it will submit an advertising plan to the Commission in advance. The packaging lists a website address, which is not operational, and which will not be operational until an advertising Plan is in place.