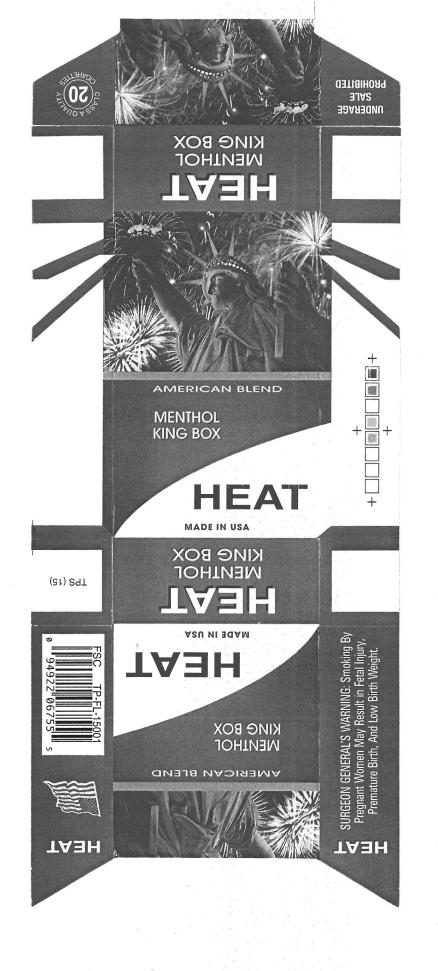

RE: Cigarette Health Warning Rotation Plan Submitted by Belcorp of America, Inc. for

Quarterly Rotation of the health warnings on packaging of Trust and Heat Brands of Cigarettes.

Dear Ms. Schools:

Belcorp of America, Inc. hereby submits a Surgeon General Warning Rotation Plan as required under the Federal Cigarette Labeling and Advertising Act of 1984 (15 U.S.C. § 1331 (1998), et seq.). Roberto Ribeiro is the president of the applicant, and the corporate address for the company is Belcorp of America Inc. 8150 N.W. 64<sup>th</sup> Street, Miami, Florida 33166. Belcorp also has rotation plans approved by the FTC for the following Brands: GP, First One, Rich, Derby, GP Galaxy Pro, Rap, Phantom, Galaxy Pro and Trust. Belcorp's plan for display of the health warnings on packaging for the following varieties of the Trust Brand was approved on April 26, 2010: Menthol Kings hard pack, and Menthol 100's hard pack. Belcorp's expansion of its warnings rotation plan for the Trust Brand was approved on July 16, 2010 for the following four hard pack varieties of the Trust brand cigarette: Blue (Kings and 100's), Red (Kings and 100's).

Belcorp intends to manufacture the Heat Brand in the following varieties:

Heat

100's Hard Pack Red 100's Hard Pack Gold 100's Hard Pack Menthol

Kings Hard Pack Red Kings Hard Pack Gold Kings Hard Pack Menthol

The warnings on the sample packs and cartons for the Heat brand submitted with your letter dated March 16, 2011 appear to meet the requirements of the Cigarette Act in force as of the date of this letter for size and conspicuousness. Belcorp's plan for quarterly rotation of the four health warnings on packaging for the Heat brand is hereby approved for the following six hard pack varieties: Red (Kings and 100's), Gold (Kings and 100's), and Menthol (Kings and 100's).