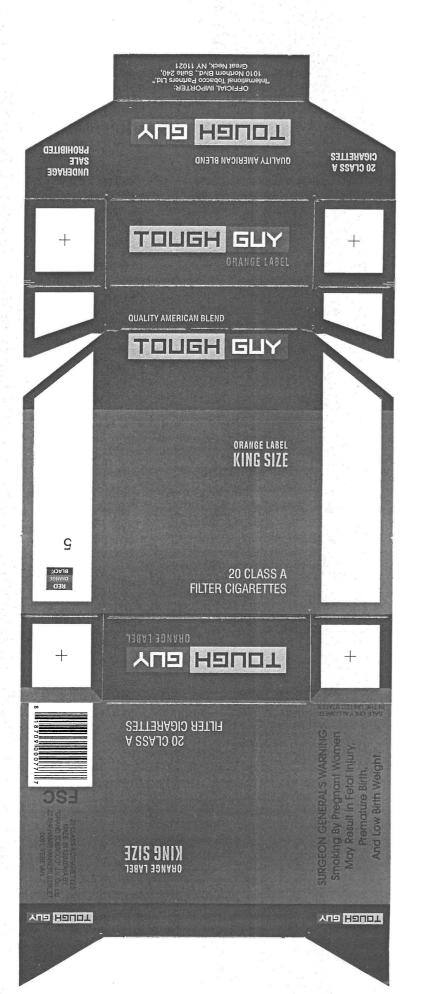

Re: Cobra, Tough Guy, and Garni Cigarettes - Surgeon General's Warning Equalization Plan

### Dear Ms. Engle:

Pursuant to the Federal Cigarette Labeling and Advertising Act, my company, International Tobacco Partners, LTD as importer is requesting approval for ITP's plan for equalization of the four health warnings on packaging of the "Cobra," "Tough Guy," and "Garni," brands.

### 1- Warning Labels Size and Location

The four cigarette health warnings will appear exactly as they do on the sample packs and cartons enclosed with this letter:

"Cobra" hard pack King's and 100's: Red Label Filter, Blue Label Filter, Orange Label Filter, Menthol Filter, Emerald Label Filter, and Gold Label in King's hard pack only; "Tough Guy" hard pack King's and 100's: Red Label Filter, Blue Label Filter, Orange Label Filter, Menthol Filter, Emerald Label Filter in 100's only, and Gold Label Filter in King's only; and "Garni" hard pack in King's and 100's: Red Label Filter, Blue Label Filter, Orange Label Filter, Menthol Filter, Emerald Label Filter, and Gold Label in King's only.

### 2- Warning Labels Rotation

International Tobacco Partners, LTD under Section 1333 © (2) chooses not to rotate the warnings quarterly on the "Cobra," "Tough Guy," and "Garni" brands of cigarettes. ITP, LTD will insure that each of the four health warnings will appear on the packs and cartons of each brand style of the aforementioned brands an equal number of times during the one year period beginning on the date this plan is approved.